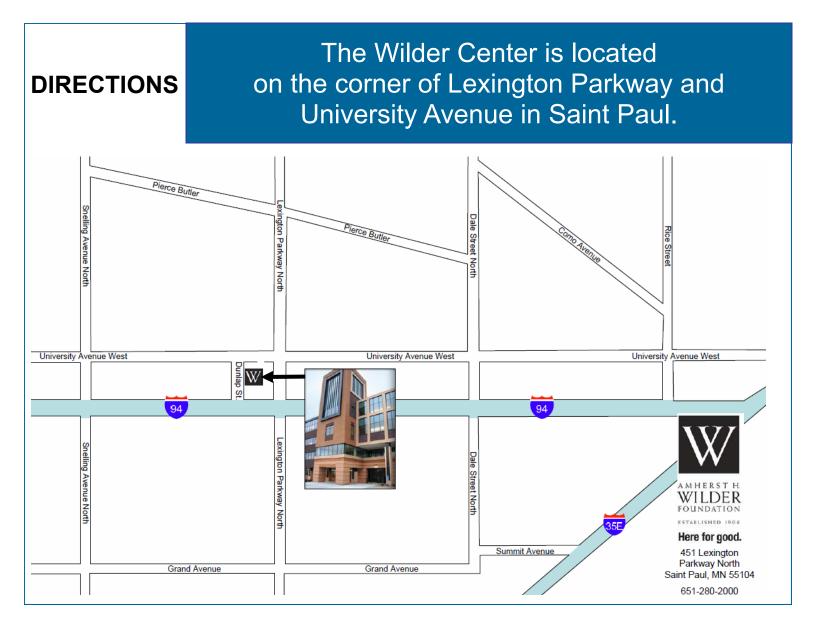

## FROM THE WEST (MINNEAPOLIS):

Take 94E and exit Lexington Parkway. Take a left on Lexington Parkway. Wilder Center will be on your left side. Take a left when you see the TCF Bank. After you take a left, you will come to a stop sign. Go straight and take a left into the parking ramp.

## FROM THE EAST (WOODBURY):

Take 94W and exit Lexington Parkway. Take a right on Lexington Parkway. Wilder Center will be on your left side. Take a left when you see the TCF Bank. After you take a left, you will come to a stop sign. Go straight and take a left into the parking ramp.

## FROM THE NORTH (ROSEVILLE):

Take 35E South and merge onto 94W. Exit Lexington Parkway and take a right. Wilder Center will be on your left side. Take a left when you see the TCF Bank. After you take a left, you will come to a stop sign. Go straight and take a left into the parking ramp.

## FROM THE SOUTH (WEST ST. PAUL):

Take Hwy 52 North and merge onto 94W. Exit Lexington Parkway and take a right. Wilder Center will be on your left side. Take a left when you see the TCF Bank. After you take a left, you will come to a stop sign. Go straight and take a left into the parking ramp.